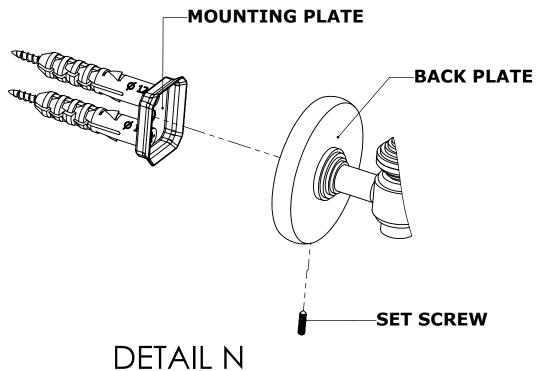

### **Step 2:** Attach Bracket to Mounting Plate.

Place bracket on mounting plate and secure by tightening set screw as shown below.