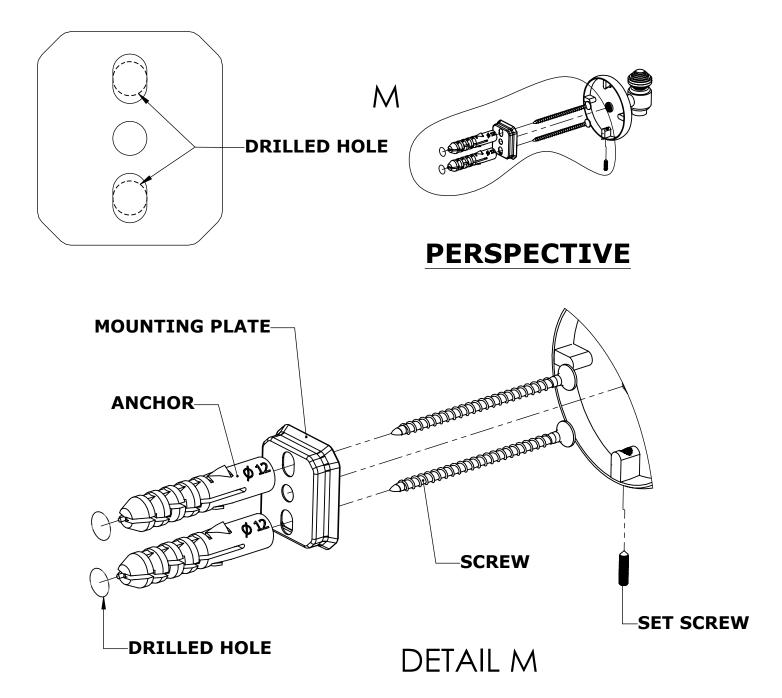

#### Step 1: Drill holes in Wall for screw anchors and attach Mounting Plate to Wall

Determine your desired location for installation and make a mark for the location of the mounting plate. Remove mounting plate from backplate by loosening set screw in backplate as pictured below. Place center hole of mounting plate over mark made above. Make 2 marks where mounting screws will be placed as shown below. Drill hole at each of the marks. (You may substitute other style mounting anchors or screws if desired). Place anchors into the holes made. Place mounting plate over holes and secure to mounting surface using screws as shown below.

### **PERSPECTIVE**