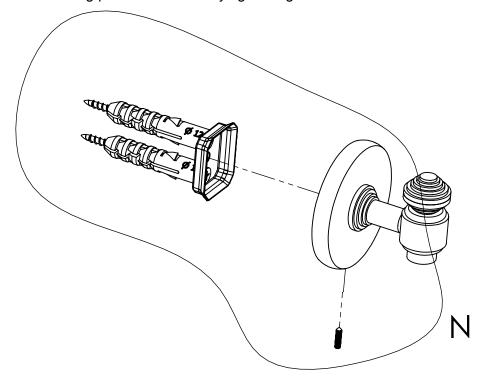

### **Step 2:** Attach Bracket to Mounting Plate.

Place bracket on mounting plate and secure by tightening set screw as shown below.